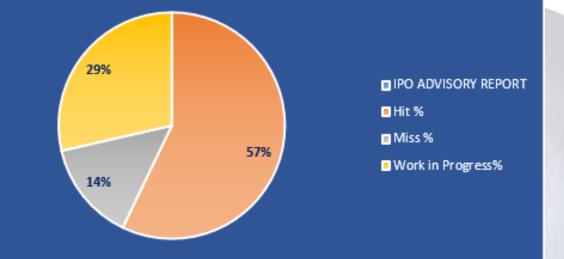

| IPO ADVISORY REPORT |        |  |  |  |  |
|---------------------|--------|--|--|--|--|
| Hit %               | 57.14% |  |  |  |  |
| Miss %              | 14.29% |  |  |  |  |
| Work in Progress%   | 28.57% |  |  |  |  |