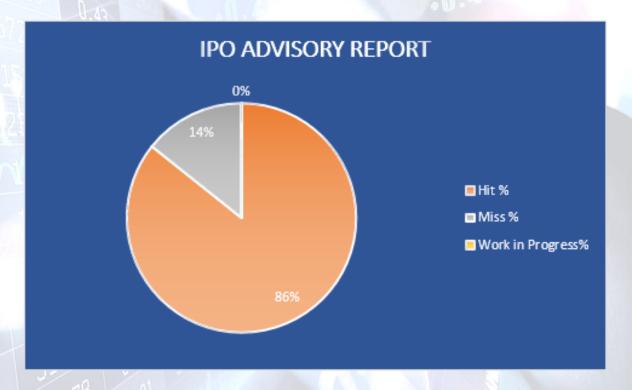

| IPO ADVISORY REPORT |        |  |  |  |
|---------------------|--------|--|--|--|
| Hit %               | 85.71% |  |  |  |
| Miss %              | 14.29% |  |  |  |
| Work in Progress%   | 0.00%  |  |  |  |